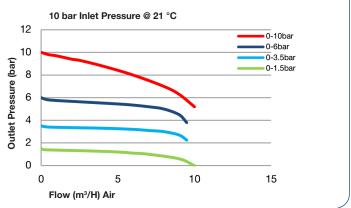

tion with the LGP500 series outlet point regulators for the secondary pressure gas control of non-corrosive or toxic, high purity gases up to grade 5.0 purity (99.999%), on gas distribution systems.

- LGB5001 Series | Wall Mounting Outlet Point, FKM Seal
- LGB5002 Series | Wall Mounting Outlet Point, **EPDM Seal**
- LGB5011 Series | Bench Mounting Outlet Point,
- LGB5012 Series | Bench Mounting Outlet Point, **EPDM Seal**



- Isolation valve
- Non-return valve
- Wall and bench mounting
- Full range of inlet and outlet fittings

# **MATERIAL**

Nickel Plated Brass Barstock Body

Seal FKM/EPDM

## SPECIFICATION

25 bar (360 PSI) Maximum Inlet Pressure Ports 1/4" NPT Female

■ Temperature Range -20° C to +60° C (-4° F to +140° F)

Weight 0.55 kg (1.21 lb) maximum

# **FLOW PERFORMANCE**





# **OD DRAWINGS**



# MODEL NO. SELECTOR GUIDE

## Example for a Model No. for LGB5000 Series

| LGB5001-        | 01-                         | 000-                                | 00-                | Α                                         |
|-----------------|-----------------------------|-------------------------------------|--------------------|-------------------------------------------|
| Product<br>Type | Inlet Pressure<br>Bar [PSI] | Inlet Connection                    | Outlet Connection  | Options                                   |
| LGB5001         | <b>01</b> 25 bar [360]      | 000 1/4" NPT Female                 | 00 1/4" NPT Female | A No Options Selected                     |
| LGB5002         |                             | 001 1/8 Stainless Steel Compression |