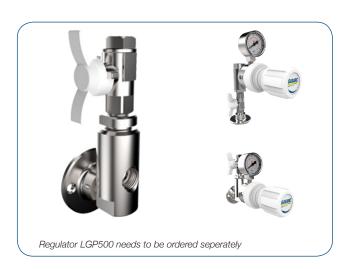

5.0 Purity Nickel Plated Brass Barstock Outlet Point

The Lab Master LGB5000 Series outlet points are designed for use in conjunction with the LGP500 series outlet point regulators for the secondary pressure gas control of non-corrosive or toxic, high purity gases up to grade 5.0 purity (99.999%), on gas distribution systems.

- LGB5001 Series | Wall Mounting Outlet Point, FKM Seal
- LGB5002 Series | Wall Mounting Outlet Point, **EPDM Seal**
- LGB5011 Series | Bench Mounting Outlet Point,
- LGB5012 Series | Bench Mounting Outlet Point, **EPDM Seal**

- Isolation valve
- Non-return valve
- Wall and bench mounting
- Full range of inlet and outlet fittings