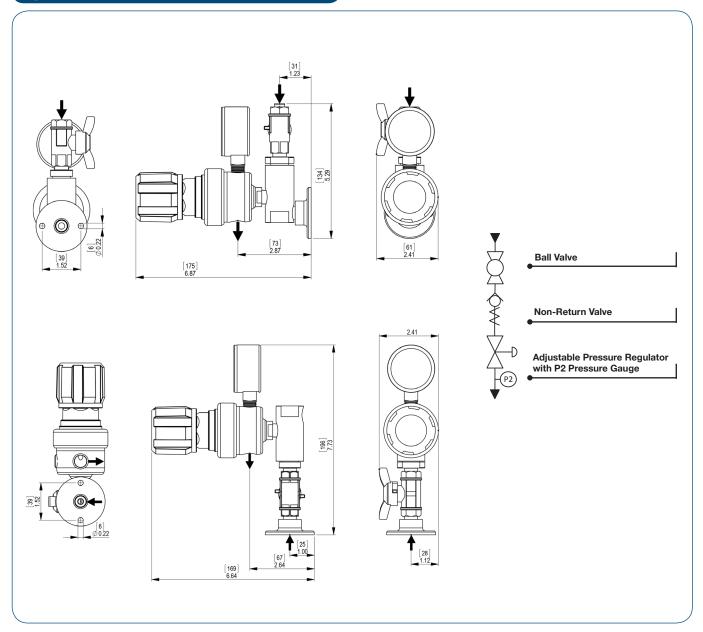

series outlet point regulators for the secondary pressure gas control of non-corrosive or toxic, high purity gases up to grade 5.0 purity (99.999%), on gas distribution systems.

- LGB5001 Series | Wall Mounting Outlet Point, FKM Seal
- LGB5002 Series | Wall Mounting Outlet Point, **EPDM Seal**
- LGB5011 Series | Bench Mounting Outlet Point,
- LGB5012 Series | Bench Mounting Outlet Point, **EPDM Seal**



- Isolation valve
- Non-return valve
- Wall and bench mounting
- Full range of inlet and outlet fittings

# **MATERIAL**

Nickel Plated Brass Barstock Body

Seal FKM/EPDM

## SPECIFICATION

25 bar (360 PSI) Maximum Inlet Pressure Ports 1/4" NPT Female

■ Temperature Range -20° C to +60° C (-4° F to +140° F)

Weight 0.55 kg (1.21 lb) maximum

# **FLOW PERFORMANCE**





# **OD DRAWINGS**



# MODEL NO. SELECTOR GUIDE

## Example for a Model No. for LGB5000 Series

| LGB5001-        | 01-                         | 000-                                | 00-                | Α                                         |
|-----------------|-----------------------------|-------------------------------------|--------------------|-------------------------------------------|
| Product<br>Type | Inlet Pressure<br>Bar [PSI] | Inlet Connection                    | Outlet Connection  | Options                                   |
| LGB5001         | <b>01</b> 25 bar [360]      | 000 1/4" NPT Female                 | 00 1/4" NPT Female | A No Options Selected                     |
| LGB5002         |                             | 001 1/8 Stainless Steel Compression |                    | K