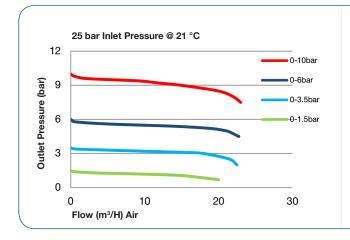

nction with the LGP500 series outlet point regulators for the secondary pressure gas control of non-corrosive or toxic, high purity gases up to grade 5.0 purity (99.999%), on gas distribution systems.

- LGB5001 Series | Wall Mounting Outlet Point, FKM Seal
- LGB5002 Series | Wall Mounting Outlet Point, **EPDM Seal**
- LGB5011 Series | Bench Mounting Outlet Point,
- LGB5012 Series | Bench Mounting Outlet Point, **EPDM Seal**



- Isolation valve
- Non-return valve
- Wall and bench mounting
- Full range of inlet and outlet fittings

# **MATERIAL**

Nickel Plated Brass Barstock Body

Seal FKM/EPDM

## SPECIFICATION

25 bar (360 PSI) Maximum Inlet Pressure Ports 1/4" NPT Female

■ Temperature Range -20° C to +60° C (-4° F to +140° F)

Weight 0.55 kg (1.21 lb) maximum

# **FLOW PERFORMANCE**





# **OD DRAWINGS**



# MODEL NO. SELECTOR GUIDE

## Example for a Model No. for LGB5000 Series

| LGB5001-        | 01-                         | 000-                                | 00-                | Α                                         |
|-----------------|-----------------------------|-------------------------------------|--------------------|-------------------------------------------|
| Product<br>Type | Inlet Pressure<br>Bar [PSI] | Inlet Connection                    | Outlet Connection  | Options                                   |
| LGB5001         | <b>01</b> 25 bar [360]      | 000 1/4" NPT Female                 | 00 1/4" NPT Female | A No Options Selected                     |
| LGB5002         |                             | 001 1/8 Stainless Steel Compression |